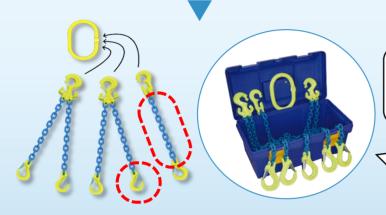

### (2) Built-in shortening pocket

You can change the chain length in 1-link increments, simply by hanging the chain over the shortening pocket!

SLING MASTER: 3parts 6.0kg **Existing Product : 13parts** 12.2kg

### [ How to change chain length]

**[SLING MASTER]** 