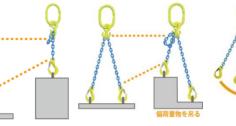

# LING MASTER

**Be a Sling Master** with this chain sling set!



#### Very versatile to use asymmetric load!



### [Features]

(1) Instant leg change

you can change the number of chain legs without any tools on site!

#### [Others]





### (2) Built-in shortening pocket

You can change the chain length in 1-link increments, simply by hanging the chain over the shortening pocket!



SLING MASTER: 3parts 6.0kg **Existing Product : 13parts** 12.2kg

### [ How to change chain length]



**[SLING MASTER]** 







# How to Choose SLING MASTER SET

Choose chain size

**Choose chain length** 

1

2

3



<u>...6mm : 1.1t~2.3t</u> 8mm : 2.0t~4.2t

···· Standard chain length : 2m

Choose the type of hook





disposal standards at a glance. No connection hardware required!

It comes in a box. Easy to store, easy to carry!



| Set Model | Hooks | Chain | Working Load Limit※ (Lifting Angle within 90°) |