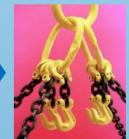

### [Features]

(1) Instant leg change

you can change the number of chain legs without any tools on site!