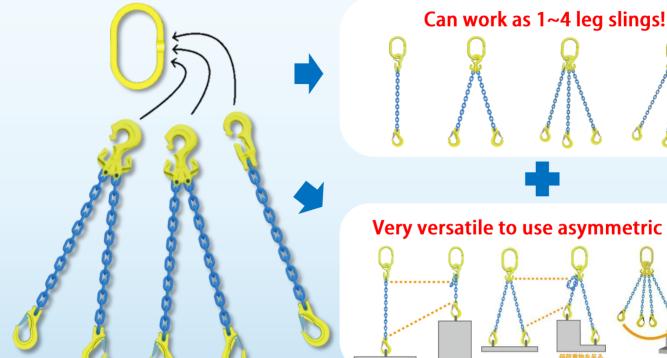

#### Very versatile to use asymmetric load!

### [Features]

(1) Instant leg change

you can change the number of chain legs without any tools on site!