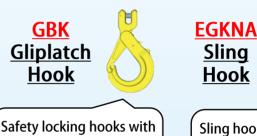

Choose the type of hook

disposal standards at a glance. No connection hardware required!

It comes in a box. Easy to store, easy to carry!

| Set Model | Hooks | Chain | Working Load Limit※ (Lifting Angle within 90°) |       |         |
|-----------|-------|-------|------------------------------------------------|-------|---------|
|           |       |       | 1-leg                                          | 2-leg | 3/4-leg |
| TT-SB2    | GBK   | 6mm   | 1.1t                                           | 1.5t  | 2.3t    |
| TT-MB2    |       | 8mm   | 2.0t                                           | 2.8t  | 4.2t    |
| TT-SE2    | EGKNA | 6mm   | 1.1t                                           | 1.5t  | 2.3t    |
| TT-ME2    |       | 8mm   | 2.0t                                           | 2.8t  | 4.2t    |