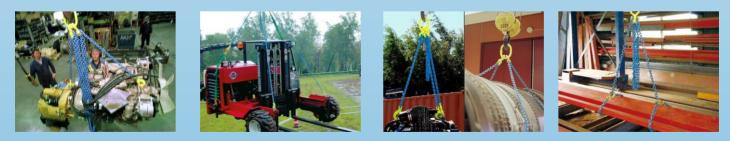

-|-------|-------|------------------------------------------------|-------|---------|
|           |       |       | 1-leg                                          | 2-leg | 3/4-leg |
| TT-SB2    | GBK   | 6mm   | 1.1t                                           | 1.5t  | 2.3t    |
| TT-MB2    |       | 8mm   | 2.0t                                           | 2.8t  | 4.2t    |
| TT-SE2    | EGKNA | 6mm   | 1.1t                                           | 1.5t  | 2.3t    |
| TT-ME2    |       | 8mm   | 2.0t                                           | 2.8t  | 4.2t    |

• **\*** For unequally loaded chain slings, the following is recommended:

- •• A two-legged system is treated as a single-legged system.
- •• A three- or four-legged system is treated as a two-legged (or single-legged) system



## Siam Martec Sales Co., Ltd.

129/1 Moo 17 Soi Winner, Teparak Rd. T. Bangsaothong, A. Bangsaothong, Samutprakam 10570, THAILAND

TEL:+66-(0)2-330-3568 FAX:+66-(0)2-330-3569 E-mail:<u>salescosms@gmail.com</u> LINE ID:0829469542 Inquire information or question