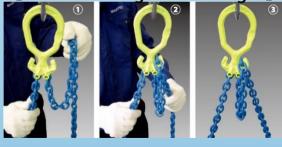

### [Features]

(1) Instant leg change

you can change the number of chain legs without any tools on site!

### [ How to change chain length]

**[SLING MASTER]** 